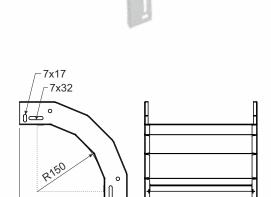

| item number      | for width<br>of cable<br>tray | for height of cable tray | Α    | thickness<br>of metal<br>sheet | w eight<br>kg/ps | amount of<br>bolts for<br>connection |
|------------------|-------------------------------|--------------------------|------|--------------------------------|------------------|--------------------------------------|
| NKO 90X50X62_S   | 00                            | 50                       | 044  | 0,7                            | 0,34             | 4                                    |
| NKO 90X50X62_F   | 62                            | 50                       | 241  |                                | 0,40             |                                      |
| NKO 90X50X125_S  | 125                           | 50                       | 241  | 0.7                            | 0,42             | 4                                    |
| NKO 90X50X125_F  | 125                           | 50                       | 24 1 | 0,7                            | 0,50             |                                      |
| NKO 90X50X250_S  | 250                           | 50                       | 241  | 0.7                            | 0,59             | 4                                    |
| NKO 90X50X250_F  | 250                           | 50                       | 241  | 0,7                            | 0,75             | 4                                    |
| NKO 90X100X125_S | 125                           | 100                      | 291  | 0,7                            | 0,66             | 8                                    |
| NKO 90X100X125_F | 125                           | 100                      | 231  | 0,7                            | 0,78             | O                                    |
| NKO 90X100X250_S | 250                           | 100                      | 291  | 0,7                            | 0,83             | 8                                    |
| NKO 90X100X250_F | 230                           | 100                      | 231  |                                | 1,03             |                                      |
| NKO 90X100X500_S | 500                           | 100                      | 291  | 0,7                            | 1,17             | 8                                    |
| NKO 90X100X500_F | 300                           | 100                      | 231  |                                | 1,49             |                                      |

product description:

To fix the connection use the bolt NSM 6X10. To protect the cables, the bolt head is inside the cable tray.

A bolt with a GMT surface finish is used for a tray with an F surface

finish.

These items can also be ordered in a varnished version.

surface finish: S - Pre-Galvanized, zinc-layer 15 - 27  $\mu m$ 

F - Hot Dip Galvanized, zinc-layer 45  $\mu m$  (min. 35  $\mu m$ )

sales amount: á 1 pc