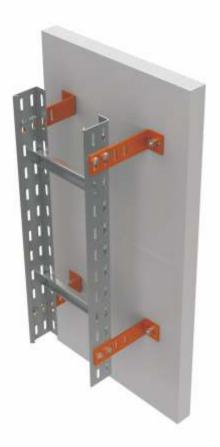

## KLDI 35X110\_F

| product description: | The distance bracket is used to fasten the cable ladder to the wall.                                            |
|----------------------|-----------------------------------------------------------------------------------------------------------------|
|                      | The distance between the cable ladder and the wall is at least 50 mm.                                           |
|                      | It is attached to the ladder using S 6X20 M bolts. To protect the cables, the bolt head is inside cable ladder. |
|                      | It is attached to the wall using anchors 8 mm in diameter.                                                      |
| surface finish:      | F - Hot Dip Galvanized, zinc-layer 45 $\mu m$ (min. 35 $\mu m)$                                                 |
| sales amount:        | á 1 pc                                                                                                          |