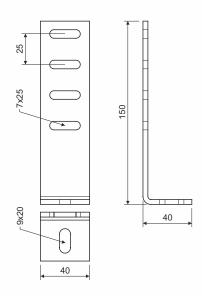

distance bracket

www.kopos.com

item number:

thickness of metal sheet: 4 mm

## KLDI 35X110\_F

| product description: | The distance bracket is used to fasten the cable ladder to the wall.                                            |
|----------------------|-----------------------------------------------------------------------------------------------------------------|
|                      | The distance between the cable ladder and the wall is at least 50 mm.                                           |
|                      | It is attached to the ladder using S 6X20 M bolts. To protect the cables, the bolt head is inside cable ladder. |
|                      | It is attached to the wall using anchors 8 mm in diameter.                                                      |
| surface finish:      | F - Hot Dip Galvanized, zinc-layer 45 $\mu m$ (min. 35 $\mu m)$                                                 |
| sales amount:        | á 1 pc                                                                                                          |