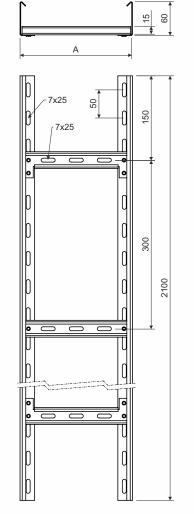

| item number      | w idth of cable<br>ladder<br>(A) |
|------------------|----------------------------------|
| INOXKL 60X200_IX | 200                              |
| INOXKL 60X300_IX | 300                              |
| INOXKL 60X400_IX | 400                              |

height of cable ladder: 60 mm

lenght of cable ladder: 2100 mm

distance of rungs: 300 mm

metal sheet thickness: 1,2 mm

product description: Cable ladder is designed to create a cable route. It

allows you to create horizontal, vertical and inclined

routes.

The cable ladder consists of sidewalls and rungs, this design allows better cooling of cables.

this design allows better cooling of cables.

Perforated sidewalls create the L-profile with a bended tag. Perforated rungs of the C-profile are attached to the sidewalls by riveting through in the distance of 300 mm with the open side of the profile