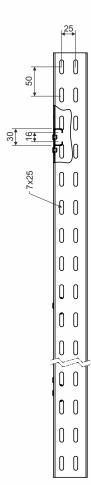

routes.

The cable ladder consists of sidewalls and rungs, this design allows better cooling of cables.

this design allows better cooling of cables.

Perforated sidewalls create the L-profile with a bended tag. Perforated rungs of the C-profile are attached to the sidewalls by riveting through in the distance of 300 mm with the open side of the profile

upwards.

Connection of ladders is carried out using couplings INOXS 60 (2 pcs) and using min. 8 pieces of screws

NIXSM 6X10.

material: IX - stainless steel AISI 304

sales amount: 2,1 m

meets the requirements: ČSN EN 61537