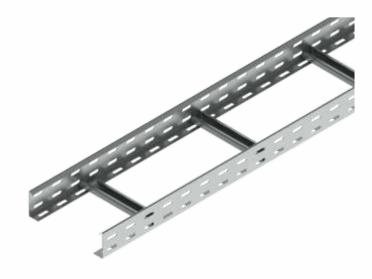

height of cable ladder: 60 mm

lenght of cable ladder: 2100 mm

distance of rungs: 300 mm

metal sheet thickness: 1,2 mm

product description: Cable ladder is designed to create a cable route. It

allows you to create horizontal, vertical and inclined

routes.

The cable ladder consists of sidewalls and rungs, this design allows better cooling of cables.

this design allows better cooling of cables.

Perforated sidewalls create the L-profile with a bended tag. Perforated rungs of the C-profile are attached to the sidewalls by riveting through in the distance of 300 mm with the open side of the profile